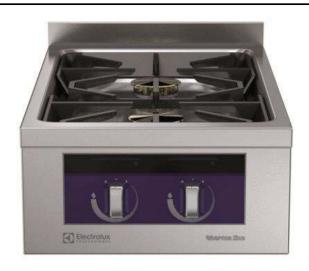

2-Burner gas Top, one-side operated with backsplash

### Item No.

Unit constructed according to DIN 18860\_2 with 20 mm drop nose top. Internal frame for heavy duty sturdiness in stainless steel. 2 mm top in 1.4301 (AISI 304). Flat surface construction, easily cleanable. THERMODUL connection system enables seamless worktop when units are connected and avoids soil penetrating. 2 gas burners with optimized combustion, flame failure device, thermocouple safety hand valve and protected pilot flame. Triple ring "flower" flame burners with anti-clogging design. Manual gas valves allow precise flame intensity control. Large pan support in cast iron with long center fins for various pan sizes. Deep flat spillage tray with rounded corners and drain hole. Metal knobs with embedded hygienic silicon "soft" grip enable easier handling and cleaning.

#### **Main Features**

- Flame failure device on each burner protects against gas leakage when accidental extinguishing of the flame occurs.
- Large sized pan support in cast iron with long center fins to allow the use of the largest down to the smallest pans.
- Manual gas valves allow precise control of the flame intensity between high and low positions.
- Pans can easily be moved from one area to another without lifting.
- All major components may be easily accessed from the front.
- THERMODUL connection system creates a seamless work top when units are connected to each other thus avoiding soil penetrating vital components and facilitating the removal of units in case of replacement or service.
- Metal knobs with embedded hygienic silicon "soft" grip for easier handling and cleaning. The special design of the controls prevent infiltration of liquids or soil into vital components.
- Burners with optimized combustion. Triple ring flower flame burners with anti-clogging design.
- Patented Flower Flame burners that adjust to the size and form of the cookware (Patent EP2708813B1 and related family).

## Construction

- Each burner equipped with thermocouple safety hand valve and protected pilot flame.
- 2 mm top in 1.4301 (AISI 304).
- Flat surface construction with minimal hidden areas to easily clean all surfaces
- Internal frame for heavy duty sturdiness in 1.4301 (AISI 304).
- Unit constructed according to DIN 18860\_2 with 20 mm drop nose top.
- IPx4 water protection.
- Unit constructed according to DIN 18860\_2 with 20 mm drop nose top and 70 mm recessed plinth.