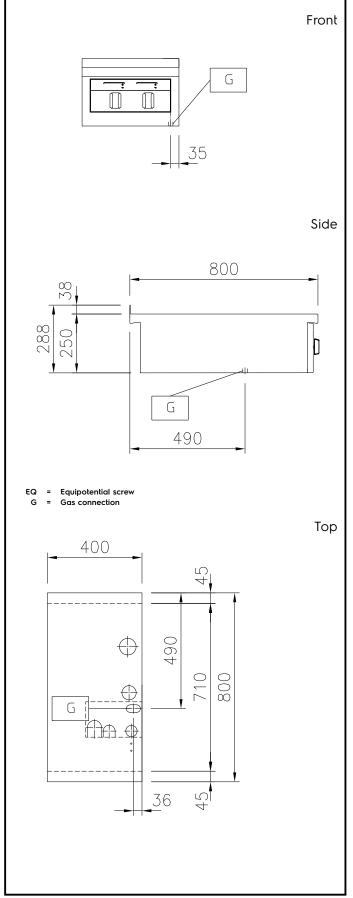

## **Key Information:**

Front Burners Power: 7 - kW
Back Burners Power: 7 - 0 kW

Back Burners Dimension -

Ø 70

Front Burners Dimension -

Ø 70

External dimensions, Width: External dimensions, Depth:

400 mm 800 mm

External dimensions, Height: Net weight:

250 mm 37 kg

Modular Cooking Range Line thermaline 80 - 2-Burner Gas Top, 1 Side, Backsplash